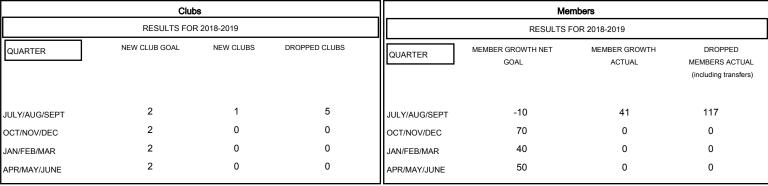

| DROPPED CLUBS: 5 |     |
|------------------|-----|
| DROPPED MEMBERS  |     |
| DECEASED         | 0   |
| CLUB CANCELLED   | 86  |
| OTHER            | 31  |
| TOTAL            | 117 |

|                     | 054 (00 400()         |    |
|---------------------|-----------------------|----|
| MALE                | 951 (62.16%)          |    |
| FEMALE              | 579 (37.84%)          |    |
| Women Percentage    | Fiscal Year Goal: 40% |    |
|                     |                       |    |
| TOTAL FAMILY UNIT M | EMBERS                | 90 |
|                     |                       |    |
|                     |                       | 49 |
| FAMILY MEMBERS PAY  | AING HALF             | 49 |