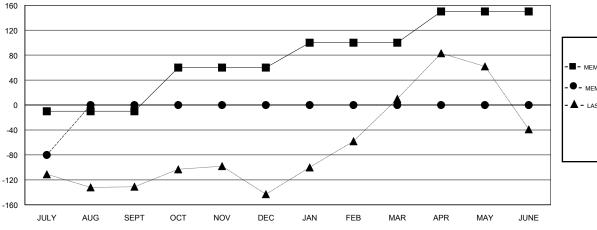

## GOALS AND ACTUAL MEMBERS CUMULATIVE

CLICK HERE FOR CUMULATIVE

**MEMBERSHIP DATA** 

| -■- MEMBER GROWTH NET GOAL        |  |
|-----------------------------------|--|
| - ● - MEMBER GROWTH ACTUAL        |  |
| - ▲ - LAST YEAR MEMBERSHIP ACTUAL |  |
|                                   |  |
|                                   |  |
|                                   |  |