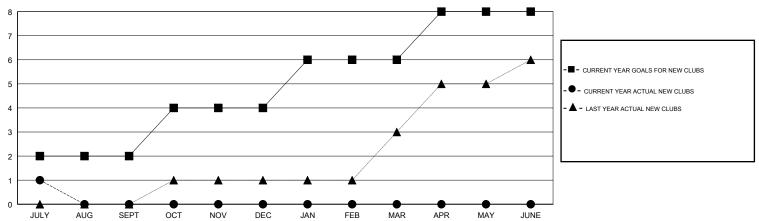

## MONTHLY MEMBERSHIP PROGRESS REPORT

## District 404 B2

Results as of: 07/31/2018





## GOALS AND ACTUAL NEW CLUBS CUMULATIVE



## GOALS AND ACTUAL MEMBERS CUMULATIVE



CLICK HERE FOR CUMULATIVE

**MEMBERSHIP DATA** 

| -■- MEMBER GROWTH NET GOAL        |  |
|-----------------------------------|--|
| - ● - MEMBER GROWTH ACTUAL        |  |
| - ▲ - LAST YEAR MEMBERSHIP ACTUAL |  |
|                                   |  |
|                                   |  |
|                                   |  |

| DROPPED CLUBS: 5 |     |
|------------------|-----|
| DROPPED MEMBERS  |     |
| DECEASED         | 0   |
| CLUB CANCELLED   | 86  |
| OTHER            | 31  |
| TOTAL            | 117 |

|                     | 054 (00 400()         |    |
|---------------------|-----------------------|----|
| MALE                | 951 (62.16%)          |    |
| FEMALE              | 579 (37.84%)          |    |
| Women Percentag